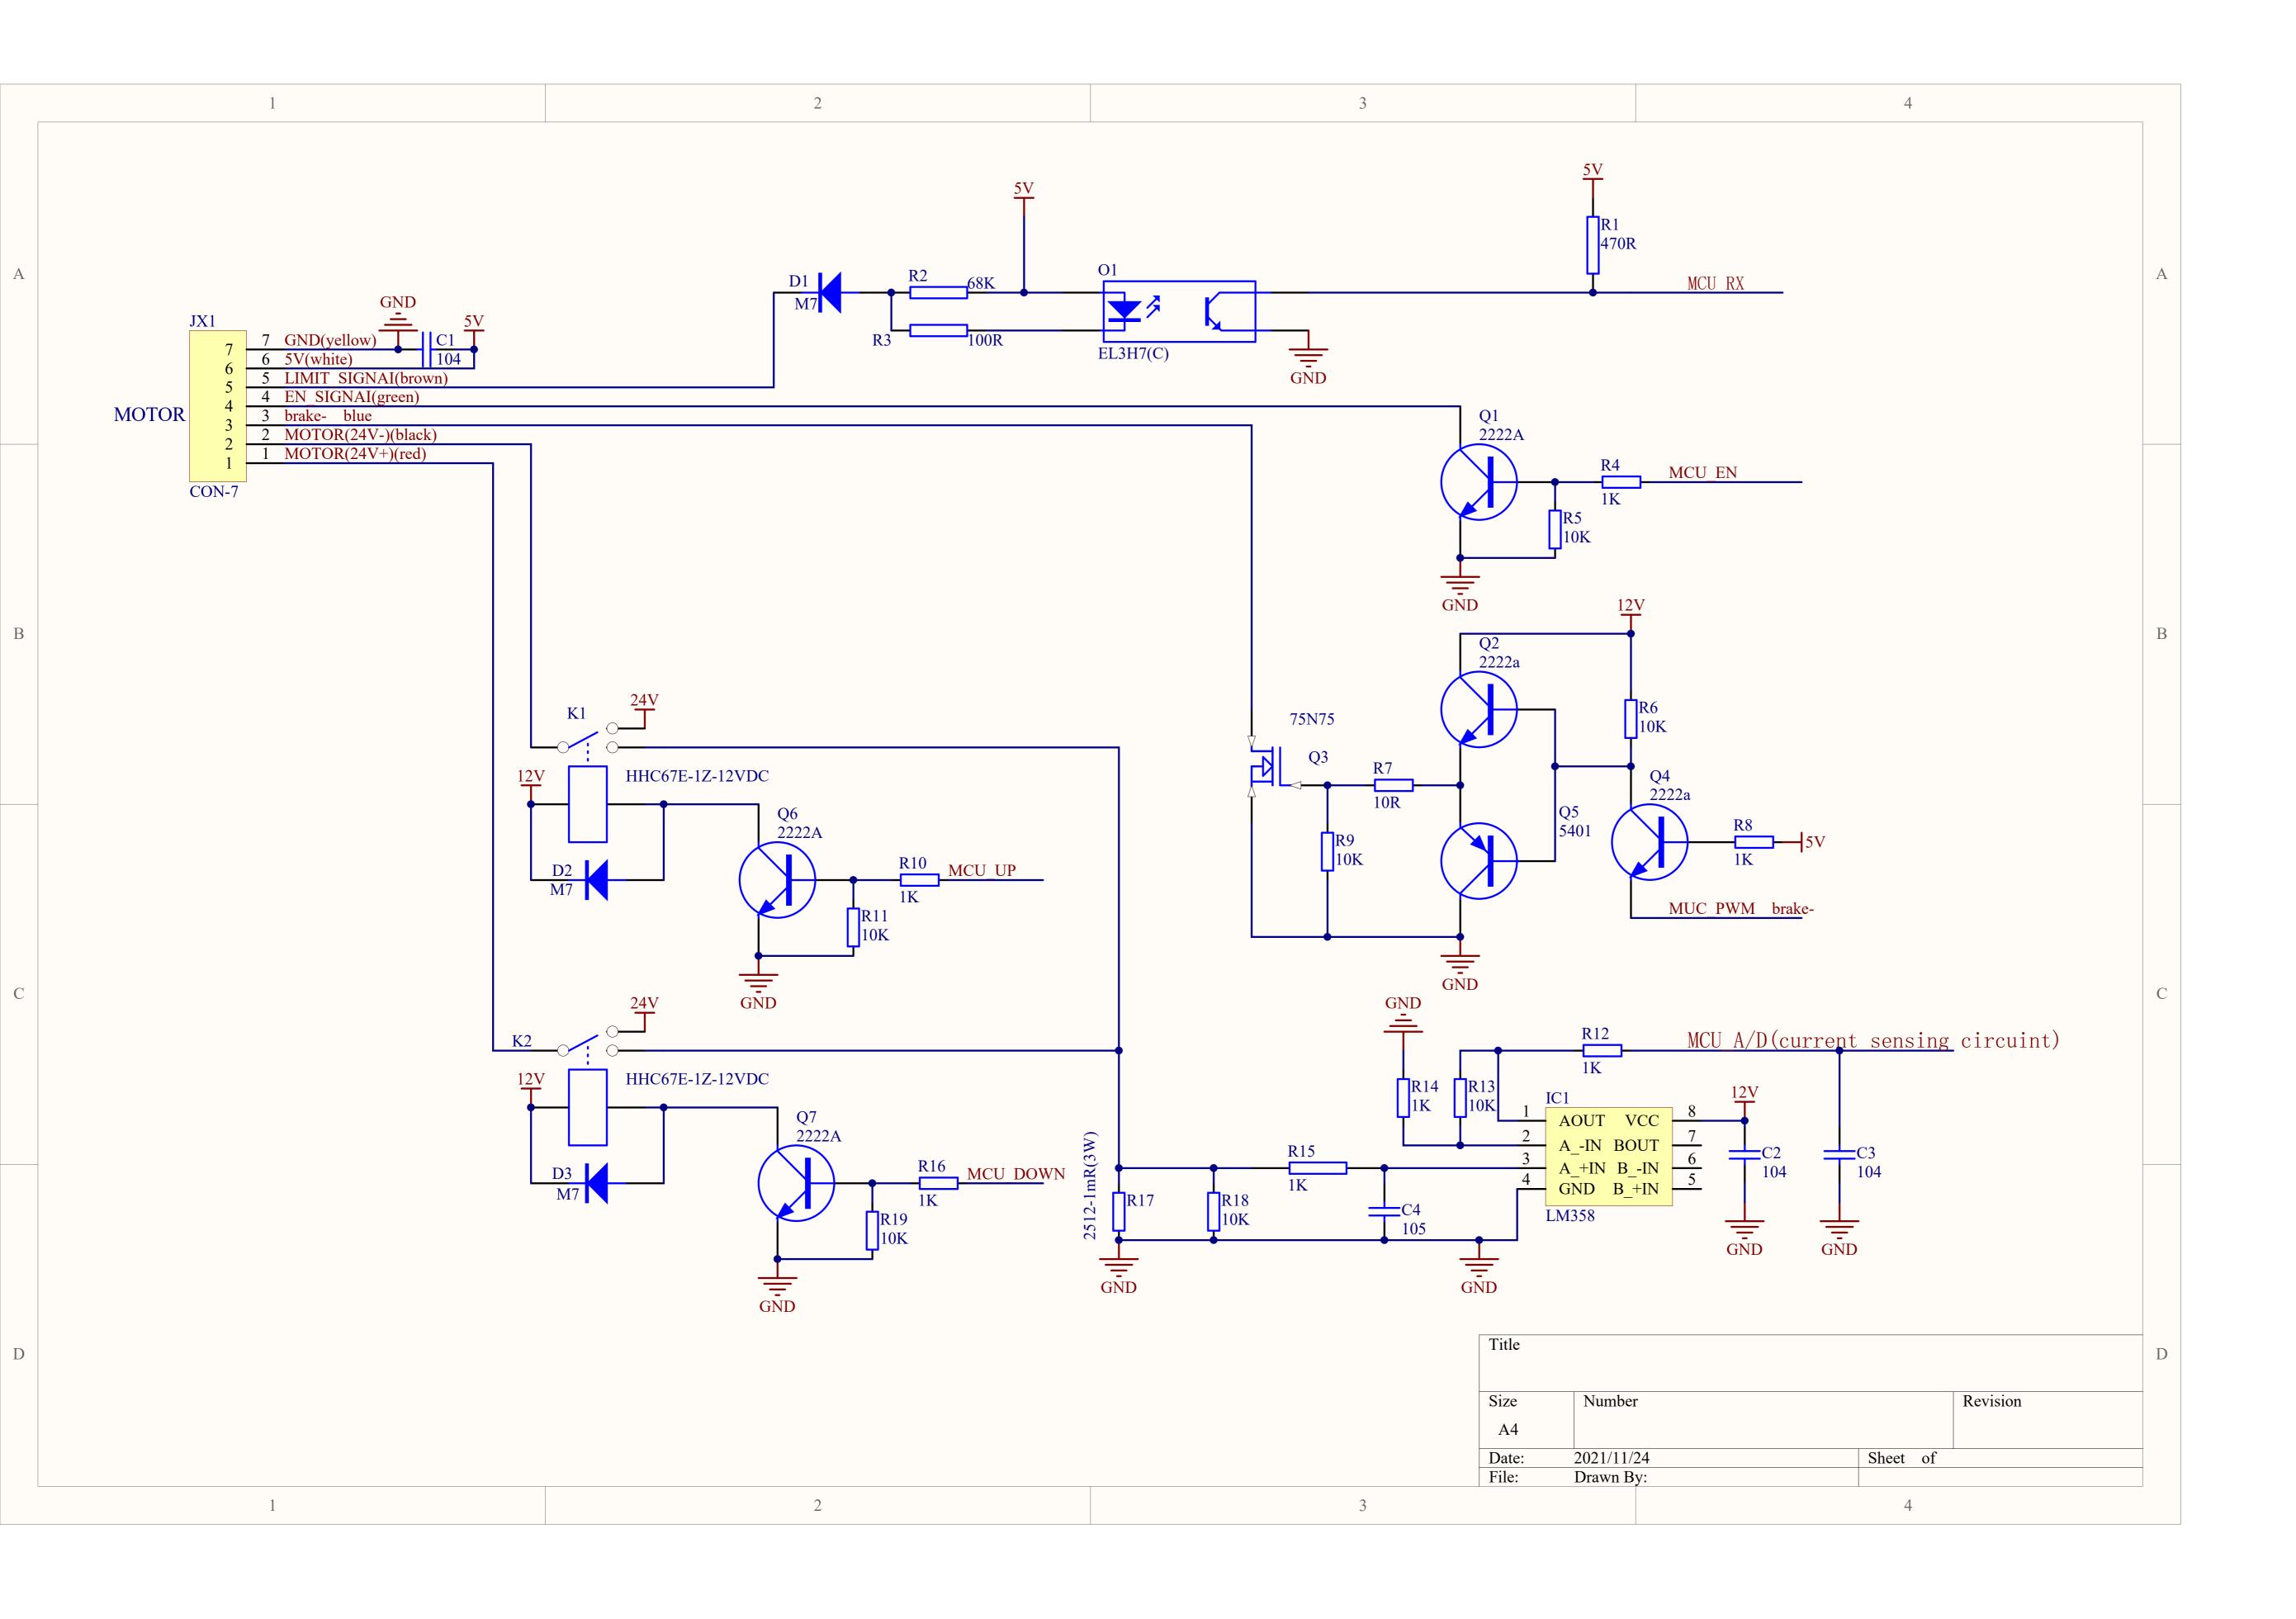

ures.

Brown Limit signal

| White | Limit power 5V + |
|-------|------------------|
|-------|------------------|

Yellow Ground

## Use step below,

- 1. When standby, red and black connect 24V power, green suspending.
- 2. When entre into standby, blue connect yellow 2 seconds, the current of ground connection 300mA. Afterwards, keep 50% time connecting ground, the frequency 20k.
- 3. Before motor enter running, green connect ground 0.5 second in advance, the current of ground connection 60mA, blue suspending, red or black connecting ground.
- 4. Brown output a data package of limitation data each 20ms with password protection, Baud rate 9600. Decryption will be provided by us, when you require it during test.

To better understand, see following drawing, one of the typical use method,





## ADVICE LETTER

We highly recommend customers use our motor with our own panel together, reason of perfect performance and quality warranty.

For few customers insist to apply our motor work with their own panel, we suggest following points,

- 1. Email this motor use manual, for customer learn more.
- 2. If customer have confidence to control motor with their own panel and would buy samples to try, we will provide samples and suggesting send it with our panel in case customer could be illuminated from it when they happen some problem.
- 3. If the motor finally work well with customer's panel, we will offer best service.
- 4-1. If the motor always can't work perfectly with customer own panel even though customer make modification, we are able to according customer's requirement to ma